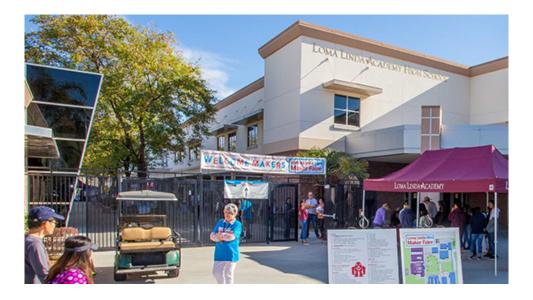

# Loma Linda Mini Maker Faire

### SPONSORSHIP OPPORTUNITIES

The third annual Maker Faire is coming to Loma Linda Academy this coming April 26, 2020! This event is focused on stimulating and inspiring the creative minds of students and community members alike through "S.T.R.E.A.M.S." the display of Science, Technology, Religion, Engineering, Arts, Math & Service.

# Attendee Demographics & Event Location

There will be around 2,500 attendees including young students (elementary to high school age) and community members eager to explore and take part in a hands on, creative environment hosted by over a hundred inventive Makers!

This community is highly influential as its members continue educating themselves at a high rate every year.

The Maker Faire will be held on the LLA school campus which resides on 40 acres of land within the city of Loma Linda, California. The wide landscape allows easy access to stage performers, interactive maker booths and presenters for a high volume of attendees.