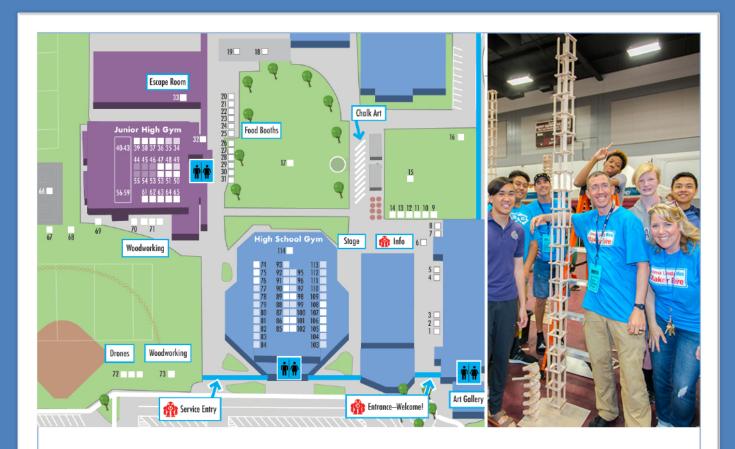

# Attendee Demographics & Event Location

There will be around 2,500 attendees including young students (elementary to high school age) and community members eager to explore and take part in a hands on, creative environment hosted by over a hundred inventive Makers!

This community is highly influential as its members continue educating themselves at a high rate every year.

The Maker Faire will be held on the LLA school campus which resides on 40 acres of land within the city of Loma Linda, California. The wide landscape allows easy access to stage performers, interactive maker booths and presenters for a high volume of attendees.